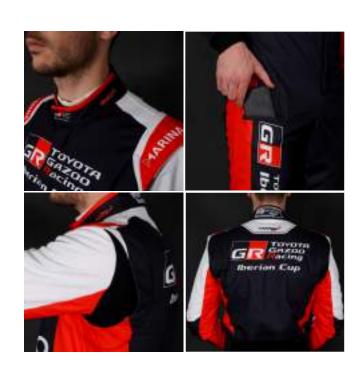

## **DESCRIPTION:**

Marina Unic+ is an innovative race suit. Made with a fabric developed 100% by Marina Racewear with the aim of being fire retardant, elastic and 100% customizable by sublimation. This technique allows the printing ink to adhere to the fabric and thus be able to create any type of design. In addition, it is a suit indicated for those who want to show a good image of their team, since use and washing do not affect the high definition of the logos and colours.Its RET (Textile Evaporation Resistance) value is 9.8 m²/pa/w, one point and a half lower than the market average. This makes it a garment with a great capacity to evaporate sweat.

## **CHARACTERISTICS:**

- Homologation: FIA 8856-2018
- Elastic and breathable race suit
- 100% customizable by sublimation
- Fabric with a high degree of definition in logos and colours
- RET breathability value: 9.8 m<sup>2</sup>/pa/w.
- Weight of 0.94kg