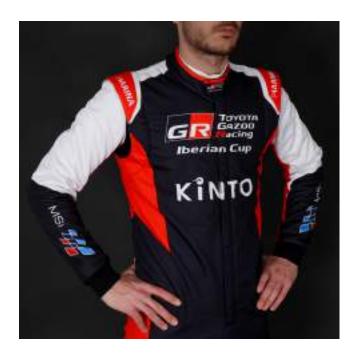

## **DESCRIPTION:**

Marina Unic+ is an innovative race suit. Made with a fabric developed 100% by Marina Racewear with the aim of being fire retardant, elastic and 100% customizable by sublimation. This technique allows the printing ink to adhere to the fabric and thus be able to create any type of design. In addition, it is a suit indicated for those who want to show a good image of their team, since use and washing do not affect the high definition of the logos and colours.Its RET (Textile Evaporation Resistance) value is 9.8 m²/pa/w, one point and a half lower than the market average. This makes it a garment with a great capacity to evaporate sweat.

## **CHARACTERISTICS:**

- Homologation: FIA 8856-2018
- Elastic and breathable race suit
- 100% customizable by sublimation
- Fabric with a high degree of definition in logos and colours
- RET breathability value: 9.8 m<sup>2</sup>/pa/w.
- Weight of 0.94kg